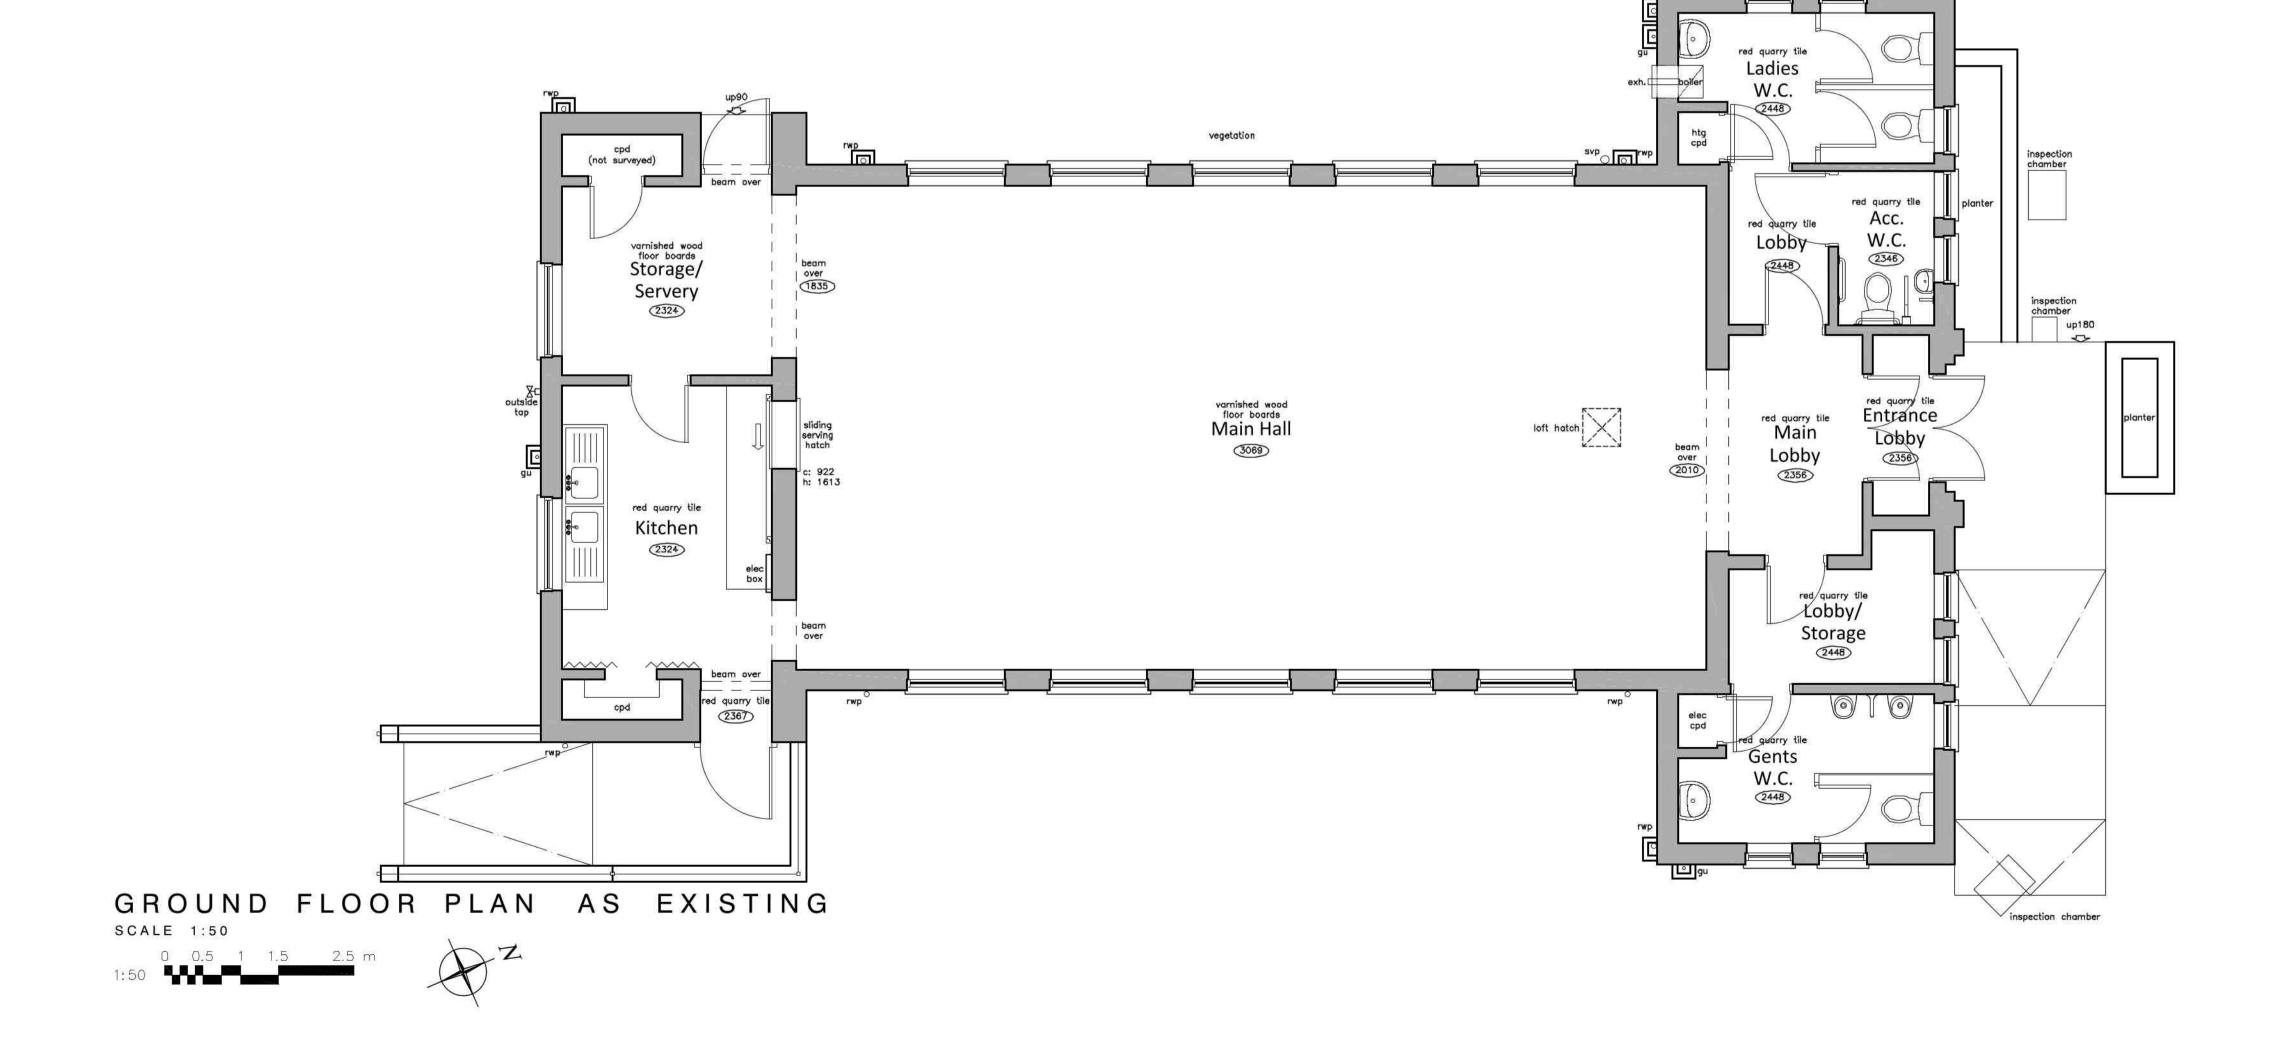

LEGEND:

NOTES:

SITE BOUNDARY

INFORMATION SHOWN IS BASED ON ORDNANCE SURVEY MAPPING DATA.

BOUNDARY LINES ARE TAKEN FROM THE OUTSIDE EDGE - THE THICKNESS IS FOR GRAPHIC REPRESENTATION ONLY.