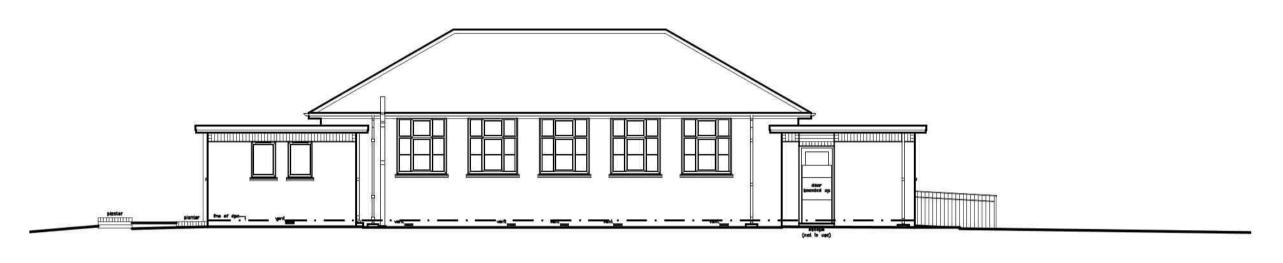

## KEY:

— Features to be removed / demolished

REVISION: DESCRIPTION:

FRONT (NORTH) ELEVATION AS EXISTING SCALE 1:100

SIDE (EAST) ELEVATION AS EXISTING

REAR (SOUTH) ELEVATION AS EXISTING SCALE 1:100

SIDE (WEST) ELEVATION AS EXISTING SCALE 1:100