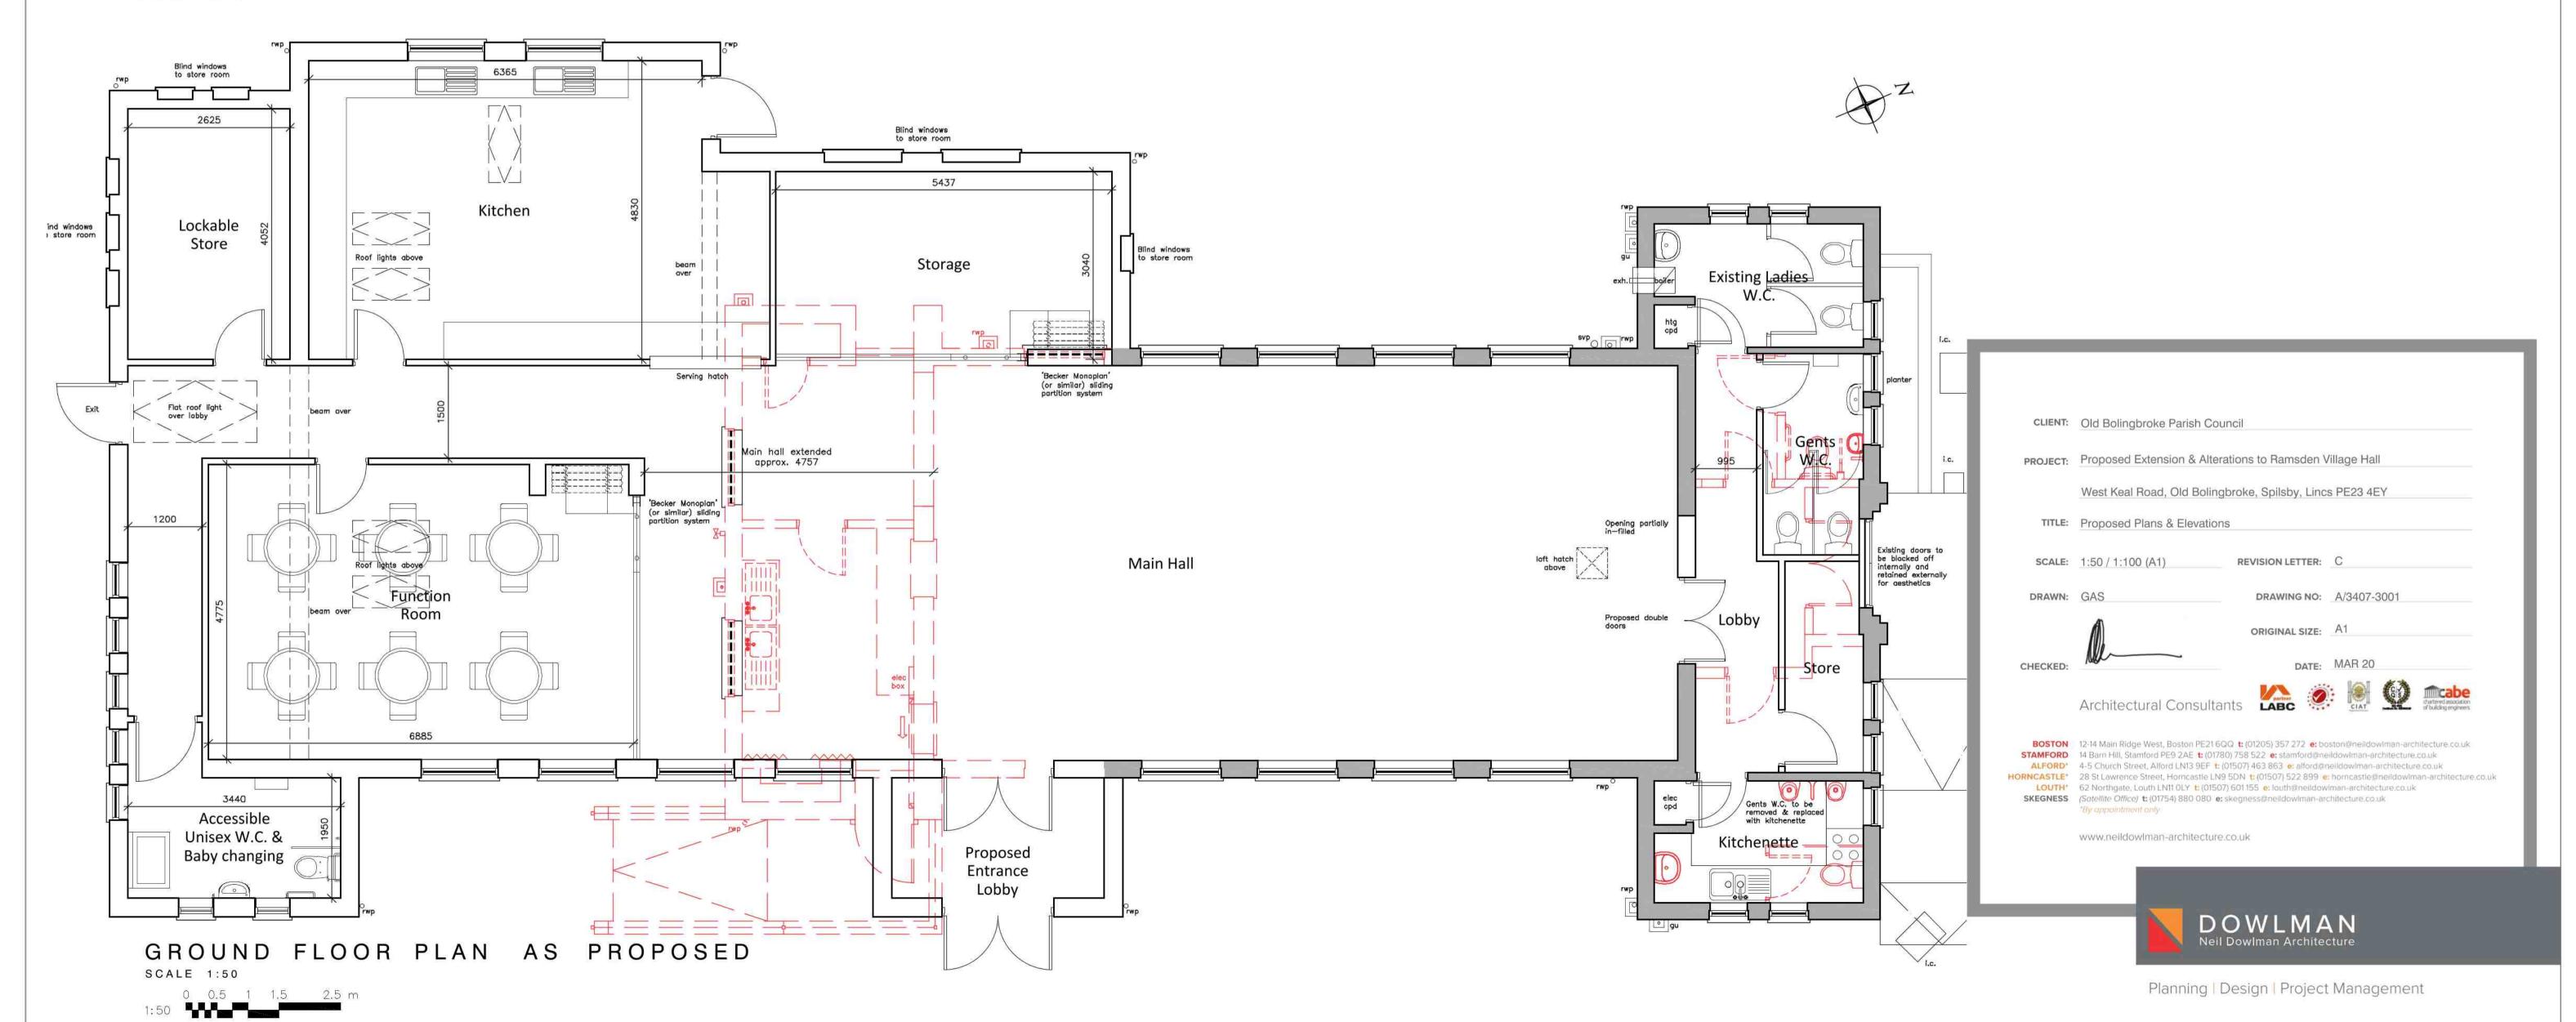

## SITE LOCATION PLAN SCALE 1:1000 0 51015 25 50 m

DESCRIPTION: MADE BY: GAS 16/06/20 Site boundary amended.

| CLIENT:                                                            | Old Bolingbroke Parish Council                                                                                                                                                                                                                                                                               |                        |  |
|--------------------------------------------------------------------|--------------------------------------------------------------------------------------------------------------------------------------------------------------------------------------------------------------------------------------------------------------------------------------------------------------|------------------------|--|
| PROJECT:                                                           | Proposed Extension & Alterations to Ramsden Village Hall                                                                                                                                                                                                                                                     |                        |  |
|                                                                    | West Keal Road, Old Bolingbroke, Spilsby, Lincs PE23 4EY                                                                                                                                                                                                                                                     |                        |  |
| TITLE:                                                             | Site Location Plan                                                                                                                                                                                                                                                                                           |                        |  |
| SCALE:                                                             | 1:1000 @ A3                                                                                                                                                                                                                                                                                                  | REVISION LETTER: A     |  |
| DRAWN:                                                             | GAS                                                                                                                                                                                                                                                                                                          | DRAWING NO: A3407-1001 |  |
|                                                                    | <b>1</b>                                                                                                                                                                                                                                                                                                     | ORIGINAL SIZE: A3      |  |
| CHECKED:                                                           | Architectural Consultants                                                                                                                                                                                                                                                                                    | Main (a) meabo         |  |
| BOSTON<br>STAMFORD<br>ALFORD'<br>HORNICASTLE<br>LOUTH'<br>SKEGNESS | 14 Barr HIU Stambar PF9 24F ± 10178(I) 758 522 et stamfantitracildoviman architecture.co.uk<br>4-5 Church Street. Afford LIN3 95F ± 101607 (4-5 835 et alfoudbiedloviman-architecture.co.uk<br>28 S1 awthore.of Simet. Mannastiri LIN5 DIN ± (00507) [23 99] et homastinitiganisidoviman airchitecture.co.uk |                        |  |
|                                                                    | www.nelidowlman-architecture.co.                                                                                                                                                                                                                                                                             | cas :                  |  |