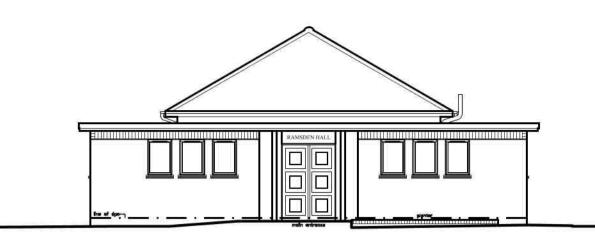

| MADE BY: | DATE:          |
| Α         | Site boundary amended & rooflights updated.                                                                   | GAS      | 12/05/20       |
| В         | Elevations & block plan updated to new scheme & site boundary amended.                                        | GAS      | 16/06/20       |
| С         | West Elevation & block plan updated                                                                           | GAS      | 24/06/20       |
| D         | Block plan updated to show more features, proposed car park extension & indicative location of play area etc. | GAS      | 30/06/20       |

## KEY:

— Features to be removed / demolished



REVISION: DESCRIPTION:



FRONT (NORTH) ELEVATION AS EXISTING SCALE 1:100





SIDE (EAST) ELEVATION AS EXISTING



REAR (SOUTH) ELEVATION AS EXISTING SCALE 1:100



SIDE (WEST) ELEVATION AS EXISTING SCALE 1:100









LEGEND:

NOTES:

SITE BOUNDARY

INFORMATION SHOWN IS BASED ON ORDNANCE SURVEY MAPPING DATA.

BOUNDARY LINES ARE TAKEN FROM THE OUTSIDE EDGE - THE THICKNESS IS FOR GRAPHIC REPRESENTATION ONLY.

## SITE LOCATION PLAN SCALE 1:1000 0 51015 25 50 m

DESCRIPTION: MADE BY: GAS 16/06/20 Site boundary amended.

| CLIENT:                                                            | Old Bolingbroke Parish Council