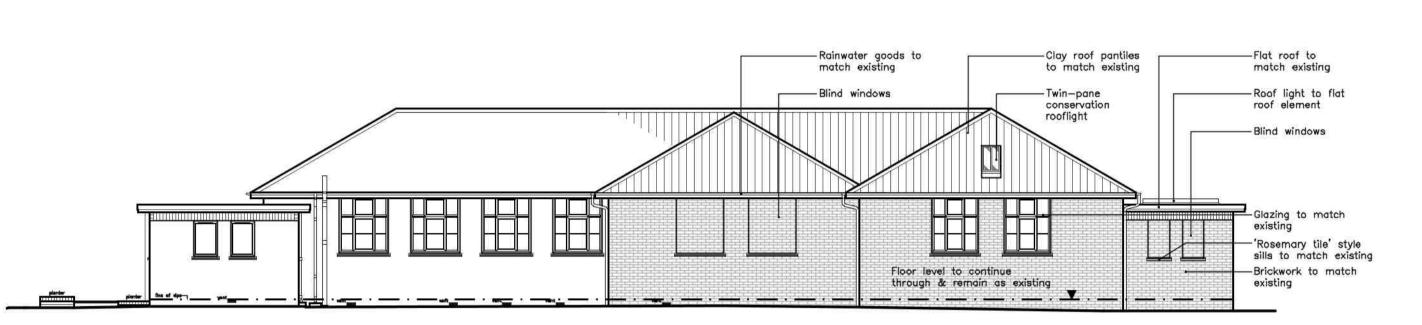

## FRONT (NORTH) ELEVATION AS PROPOSED

SCALE 1:100

## SIDE (EAST) ELEVATION AS PROPOSED SCALE 1:100

REAR (SOUTH) ELEVATION AS PROPOSED

SCALE 1:100

Design Copyright Reserved. This drawing and design is the property of Neil Dowlman Architecture Ltd. Written consent must be obtained from Neil Dowlman Architecture Ltd before copying or reproducing this drawing. Do not scale this drawing, use figured dimensions only. Contractors are responsible for taking and checking site and building dimensions before proceeding. Any discrepancy must be reported to Neil Dowlman Architecture Ltd immediately.

KEY:

— — Features to be removed / demolished

FRONT (NORTH) ELEVATION

REAR (SOUTH) ELEVATION

SIDE (EAST) ELEVATION AS PROPOSED SCALE 1:100

SIDE (WEST) ELEVATION AS PROPOSED SCALE 1:100

Dowlman Architecture Ltd before copying or reproducing this drawing. Do not scale this drawing, use figured dimensions only. Contractors are responsible for taking and checking site and building dimensions before proceeding. Any discrepancy must be reported to Neil Dowlman Architecture Ltd immediately.