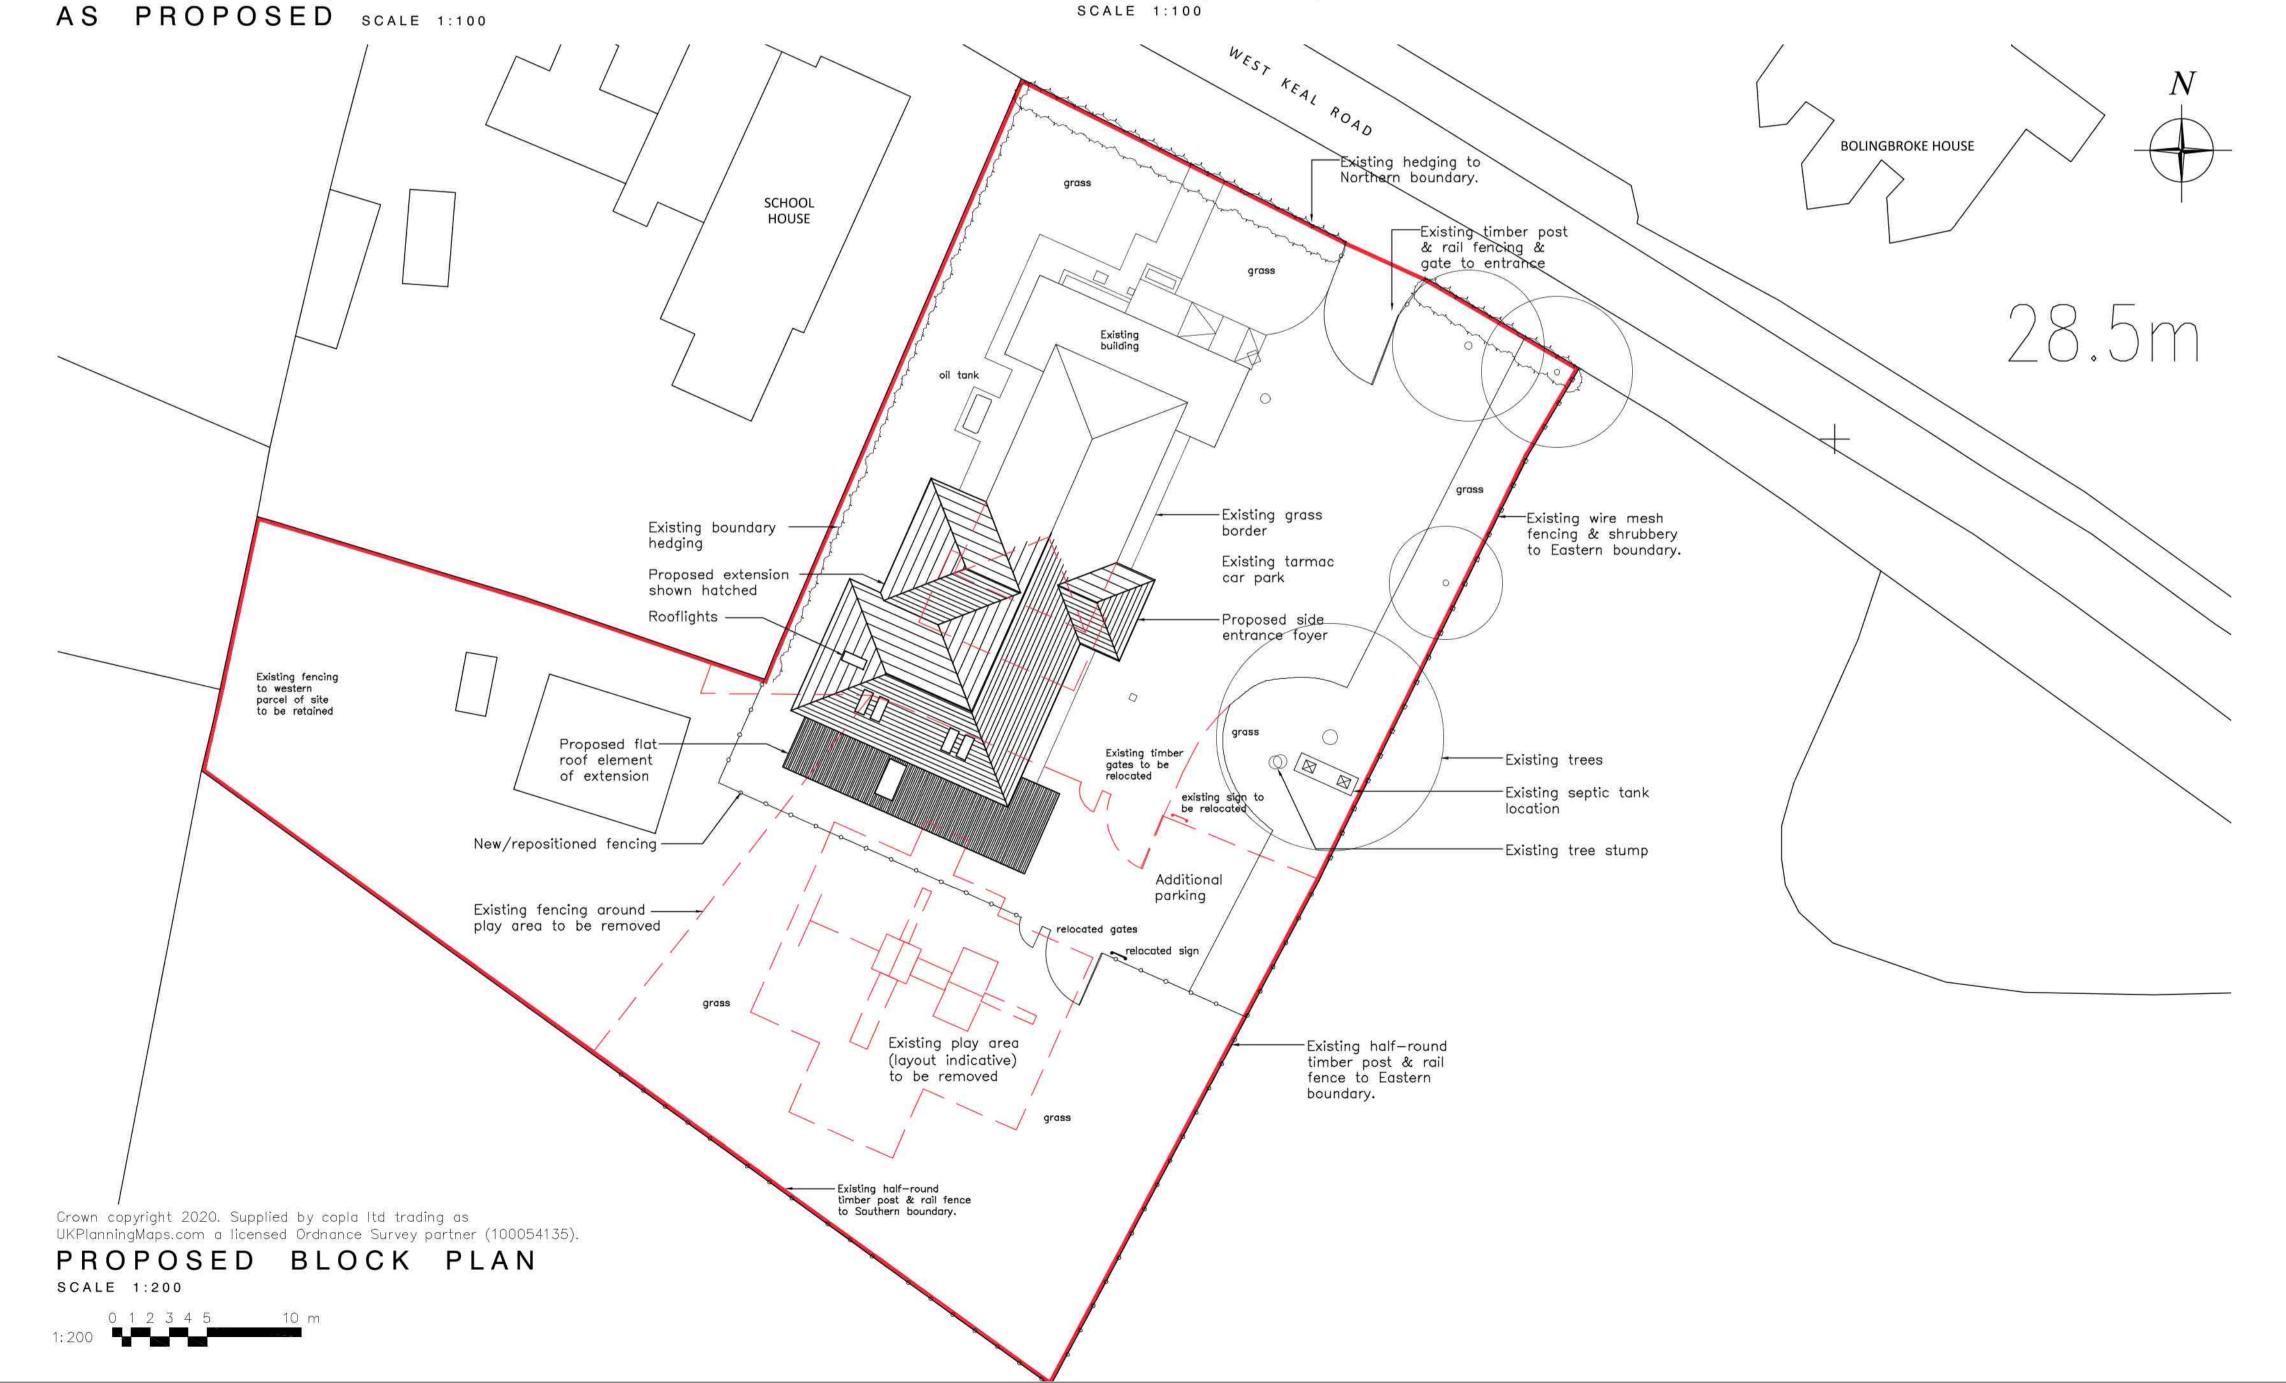

LEGEND:

NOTES:

SITE BOUNDARY

INFORMATION SHOWN IS BASED ON ORDNANCE SURVEY MAPPING DATA.

BOUNDARY LINES ARE TAKEN FROM THE OUTSIDE EDGE - THE THICKNESS IS FOR GRAPHIC REPRESENTATION ONLY.