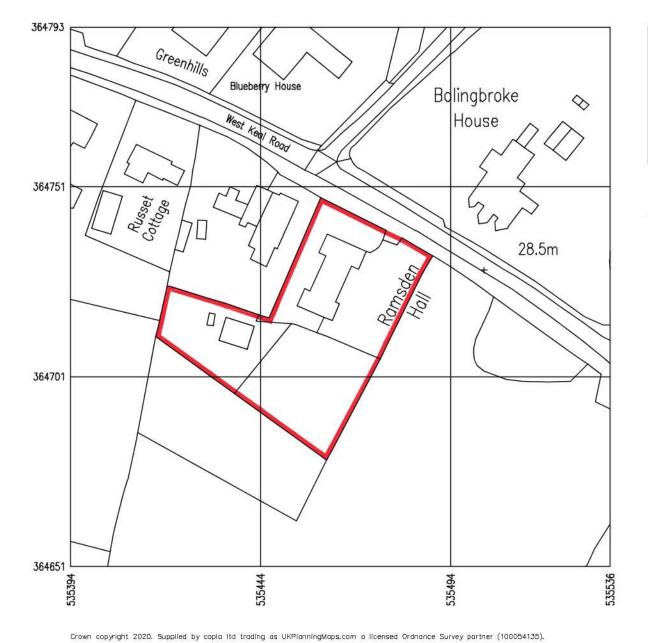

LEGEND:

NOTES:

SITE BOUNDARY

INFORMATION SHOWN IS BASED ON ORDNANCE SURVEY MAPPING DATA.

BOUNDARY LINES ARE TAKEN FROM THE OUTSIDE EDGE - THE THICKNESS IS FOR GRAPHIC REPRESENTATION ONLY.

## SITE LOCATION PLAN SCALE 1:1000 0 51015 25 50 m

DESCRIPTION: MADE BY: GAS 16/06/20 Site boundary amended.

| CLIENT:                                                            | Old Bolingbroke Parish Council                                                                                                                                                                                                                                                                               |                        |  |
|--------------------------------------------------------------------|--------------------------------------------------------------------------------------------------------------------------------------------------------------------------------------------------------------------------------------------------------------------------------------------------------------|------------------------|--|
| PROJECT:                                                           | Proposed Extension & Alterations to Ramsden Village Hall                                                                                                                                                                                                                                                     |                        |  |
|                                                                    | West Keal Road, Old Bolingbroke, Spilsby, Lincs PE23 4EY                                                                                                                                                                                                                                                     |                        |  |
| TITLE:                                                             | Site Location Plan                                                                                                                                                                                                                                                                                           |                        |  |
| SCALE:                                                             | 1:1000 @ A3                                                                                                                                                                                                                                                                                                  | REVISION LETTER: A     |  |
| DRAWN:                                                             | GAS                                                                                                                                                                                                                                                                                                          | DRAWING NO: A3407-1001 |  |
|                                                                    | <b>1</b>                                                                                                                                                                                                                                                                                                     | ORIGINAL SIZE: A3      |  |
| CHECKED:                                                           | Architectural Consultants                                                                                                                                                                                                                                                                                    | Main (a) meabo         |  |
| BOSTON<br>STAMFORD<br>ALFORD'<br>HORNICASTLE<br>LOUTH'<br>SKEGNESS | 14 Barr HIU Stambar PF9 24F ± 10178(I) 758 522 et stamfantitracildoviman architecture.co.uk<br>4-5 Church Street. Afford LIN3 95F ± 101607 (4-5 835 et alfoudbiedloviman-architecture.co.uk<br>28 S1 awthore.of Simet. Mannastiri LIN5 DIN ± (00507) [23 99] et homastinitiganisidoviman airchitecture.co.uk |                        |  |
|                                                                    | www.nelidowlman-architecture.co.                                                                                                                                                                                                                                                                             | cas :                  |  |