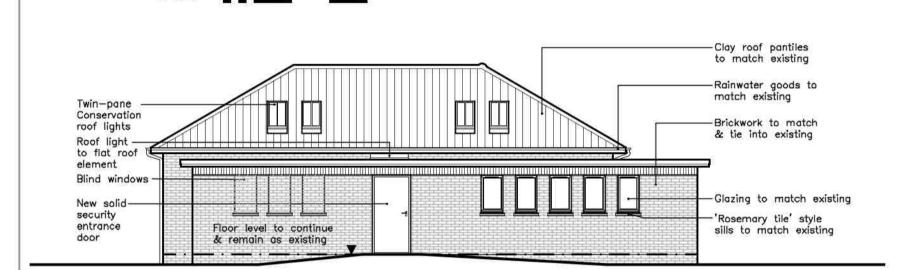

## FRONT (NORTH) ELEVATION AS PROPOSED

SCALE 1:100

## SIDE (EAST) ELEVATION AS PROPOSED SCALE 1:100

REAR (SOUTH) ELEVATION AS PROPOSED

SCALE 1:100

Design Copyright Reserved. This drawing and design is the property of Neil Dowlman Architecture Ltd. Written consent must be obtained from Neil Dowlman Architecture Ltd before copying or reproducing this drawing. Do not scale this drawing, use figured dimensions only. Contractors are responsible for taking and checking site and building dimensions before proceeding. Any discrepancy must be reported to Neil Dowlman Architecture Ltd immediately.

KEY:

— — Features to be removed / demolished

FRONT (NORTH) ELEVATION

REAR (SOUTH) ELEVATION

SIDE (EAST) ELEVATION AS PROPOSED SCALE 1:100

SIDE (WEST) ELEVATION AS PROPOSED SCALE 1:100

Dowlman Architecture Ltd before copying or reproducing this drawing. Do not scale this drawing, use figured dimensions only. Contractors are responsible for taking and checking site and building dimensions before proceeding. Any discrepancy must be reported to Neil Dowlman Architecture Ltd immediately.